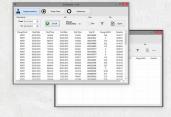

## **EV-REPORTS SOFTWARE**

Software that allows to make a query of all charge transactions stored in one or more charging points and presents them on a single screen.

# MAIN FEATURES

Selectable time interval

Filtering options

Export to spreadsheet file

Multilanguage interface

User friendly