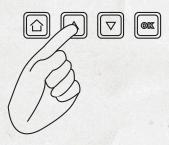

## Also includes a 4-key pad that allows a direct access to the unit setup menu to configure settings