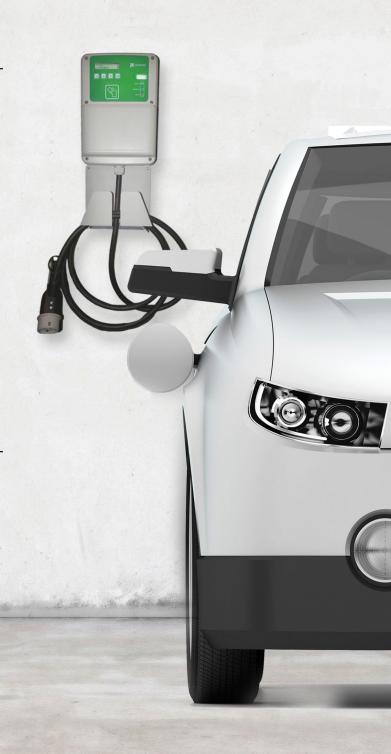

# WALLBOX TOUCH

**SERIES** 

MODIFY YOUR EV CHARGER SETTINGS AS A CHILD'S PLAY

SET YOUR OWN ACCESS CONTROL & PREPAYMENT

CHARGING CAPACITY UP TO 22KW

BUILT IN DATA LOGGING & WEB REMOTE MONITORING

Designed for public and private indoor & outdoor car parks, the Wall Box Touch is the new generation of EV charging stations ,with new features apart from having the great ones of its predecessor Wallbox Smart.

Socket / 5m tethered cable

Type 2 / Type 1 connector (mode 3