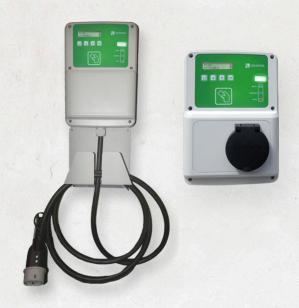

# WALLBOX TOUCH

**SERIES** 

MODIFY YOUR EV CHARGER SETTINGS AS A CHILD'S PLAY

SET YOUR OWN ACCESS CONTROL & PREPAYMENT

CHARGING CAPACITY UP TO 22KW

BUILT IN DATA LOGGING & WEB REMOTE MONITORING



Designed for public and private indoor & outdoor car parks, the Wall Box Touch is the new generation of EV charging stations ,with new features apart from having the great ones of its predecessor Wallbox Smart.

## Main SPECIFICATIONS



#### Hardware

1-Phase 230VAC -3-Phase 400VAC

Output rated power from 3.7kW to 22kW

Backlight LCD display

RFID card reader for access control & prepayment

Smart metering

TCP / IP Ethernet Port

3G modem (optional)

Socket / 5m tethered cable

Type 2 / Type 1 connector (mode 3

## Software

OCPP v.1.2 / 1.5 & XML protocol integration

Embedded SCADA (without backoffice)

Report of charging logs

Alarm notification by email

Enable/Disable charger at different timetable

## Also includes a 4-key pad that allows a direct access to the unit setup menu to configure settings



## **Configurable Settings**

Master card activation

Output current (16 or 32A)

Date/time

User whitelist for access control / Prepayment

Scheduled or immediate charging process

Energy reading

This way, the Wa